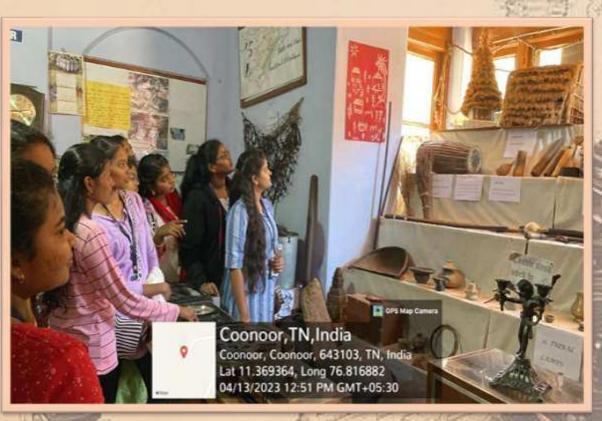

The students visited the Toda museum and witnessed their utensils, shawls, bow and arrow, coins, and jewellery. The students visited Nilgiri library which is more than 150 years old. The library is a witness of Gothic architecture and it is one of the oldest public library in India. The motto of the library, "studies pass into habits" insisted the students the importance of reading books. During this industrial visit, the students were able to interact with a poet who shared his love for his clan.