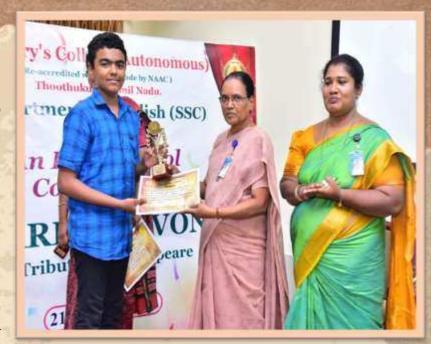

On 21st October 2022 an Inter-School Competition, "Bard of Avon. A Tribute to Shakespeare" on 21.10.2022. Various schools of Thoothukudi participated and won prizes in Mono acting, Sonnet Recitation, Literary Parade, Drawing and Drama.