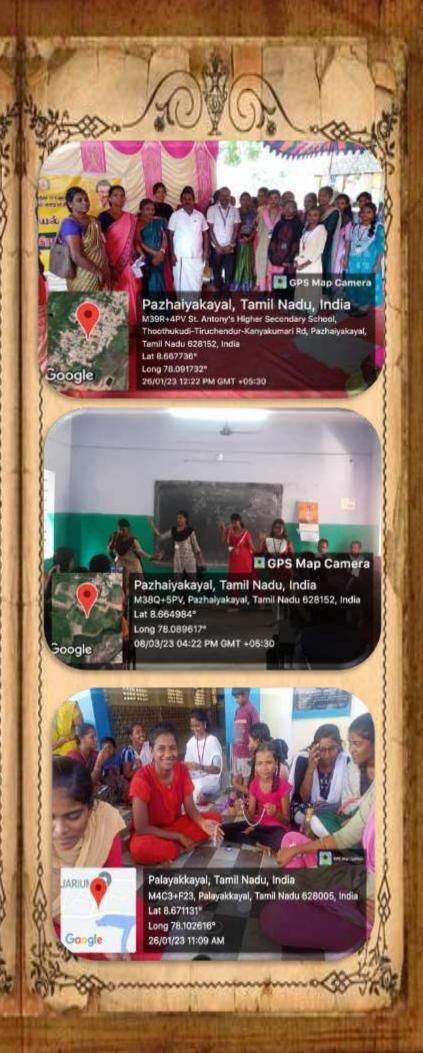

### COP

The Students of II B. A.

English SSC Visited

Paripoorana Nagar, Palayakayal

on 11th August 2022. The

Students created Awareness

Programme on National Flag

Hoisting in accordance with the 75

years of Indian Independence

among the people of Paripoorana

Nagar.

The students of II B.A.

English SSC under the

Community Development

Programme attended the Grama

Sabha Meeting held at

Palayakayal on 15th August

2022.

The students of II B. A.

English SSC under the

Community Development

Programme conducted a Training

Programme for Women on

Handicrafts in Palayakayal on

26th January 2023.

Students of II B. A.

English SSC attended the

Grama Sabha Meeting held

at Palayakayal on 26th

January 2023 on the

occasion of 74th Republic

Day. The Grama Sabha

Meeting was organized in

the Panchayat office,

Palayakayal.

Students of II B. A.

English SSC under the

Community Development

Programme participated in

the Women's Day

Celebration at Palayakayal

on 8th March 2023.