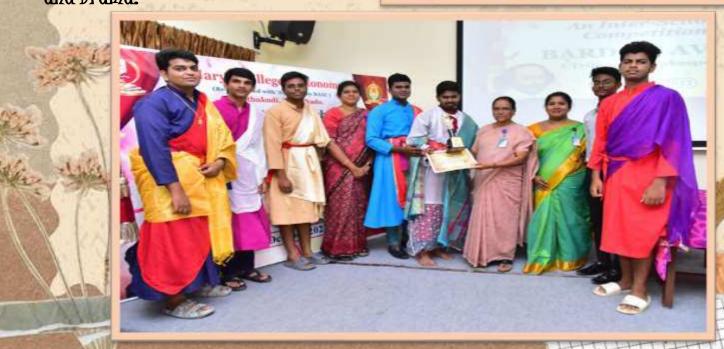

On 21st October 2022 an Inter-School Competition, "Bard of Avon. A Tribute to Shakespeare" on 21.10.2022. Various schools of Thoothukudi participated and won prizes in Mono acting, Sonnet Recitation, Literary Parade, Drawing and Drama.