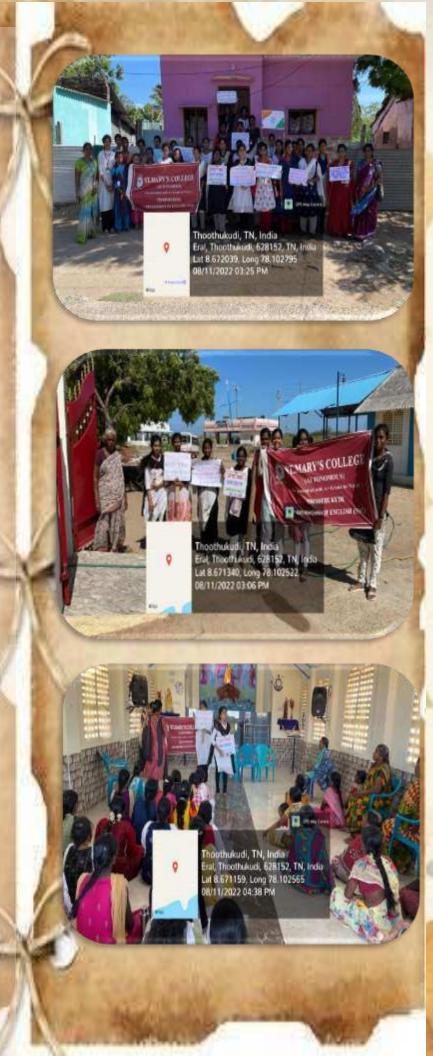

### COP

The Students of II B. A.

English SSC Visited

Paripoorana Nagar, Palayakayal

on 11th August 2022. The

Students created Awareness

Programme on National Flag

Hoisting in accordance with the 75

years of Indian Independence

among the people of Paripoorana

Nagar.

The students of II B.A.

English SSC under the

Community Development

Programme attended the Grama

Sabha Meeting held at

Palayakayal on 15th August

2022.

The students of II B. A.

English SSC under the

Community Development

Programme conducted a Training

Programme for Women on

Handicrafts in Palayakayal on

26th January 2023.

Students of II B. A.

English SSC attended the

Grama Sabha Meeting held

at Palayakayal on 26th

January 2023 on the

occasion of 74th Republic

Day. The Grama Sabha

Meeting was organized in

the Panchayat office,

Palayakayal.

Students of II B. A.

English SSC under the

Community Development

Programme participated in

the Women's Day

Celebration at Palayakayal

on 8th March 2023.