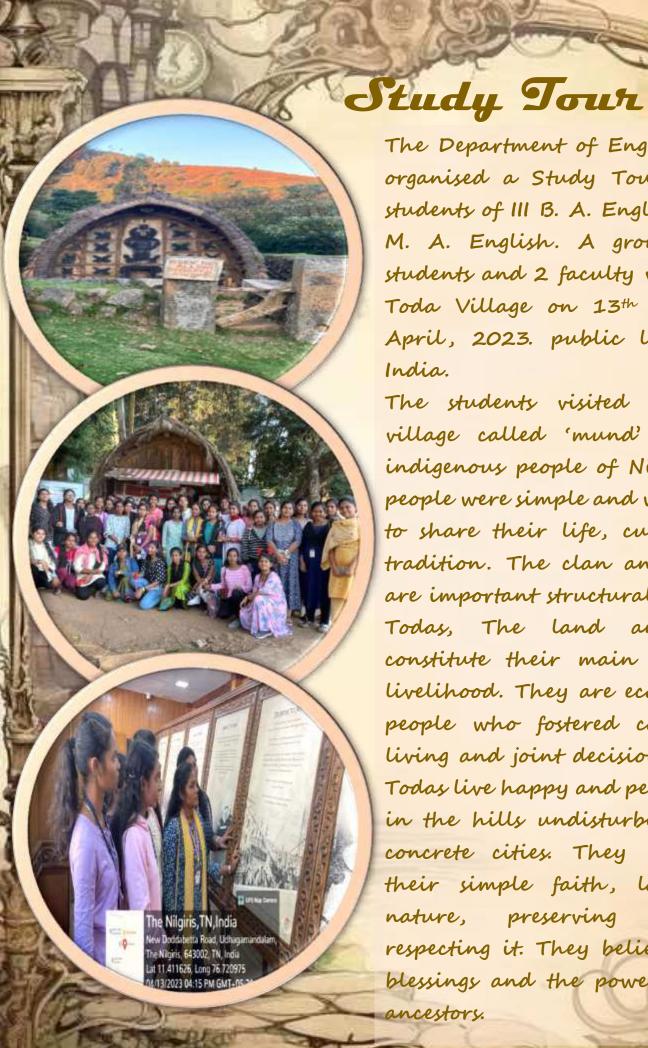

The Department of English (SSC) organised a Study Tour for the students of III B. A. English and II M. A. English. A group of 45 students and 2 faculty visited the Toda Village on 13th and 14th April, 2023. public library in India.

The students visited the Toda village called 'mund' and the indigenous people of Nilgris. The people were simple and were ready to share their life, culture and tradition. The clan and lineage are important structural units for Todas, The land and forest constitute their main means of livelihood. They are eco-friendly people who fostered community living and joint decision making. Todas live happy and peaceful life in the hills undisturbed by the concrete cities. They live with their simple faith, loving the nature, preserving it and respecting it. They believe in the blessings and the power of their ancestors.

The students visited the Toda museum and witnessed their utensils, shawls, bow and arrow, coins, and jewellery. The students visited Nilgiri library which is more than 150 years old. The library is a witness of Gothic architecture and it is one of the oldest public library in India. The motto of the library, "studies pass into habits" insisted the students the importance of reading books. During this industrial visit, the students were able to interact with a poet who shared his love for his clan.

The Industrial Visit to the Toda village, the museum and the library gave the students a real time experience of the life of Todas, the indigenous people of Nilgiri. Their simple lifestyle, the love for nature, culture and tradition inspired the students. It helped the students to understand their course paper Diasporic Literature, Subaltern literature and Culture Studies. Travelling and staying together made the students learn to adjust and understand people and situation. This trip helped in strengthening the teacher – student relationship which would result in better teaching learning outcomes.