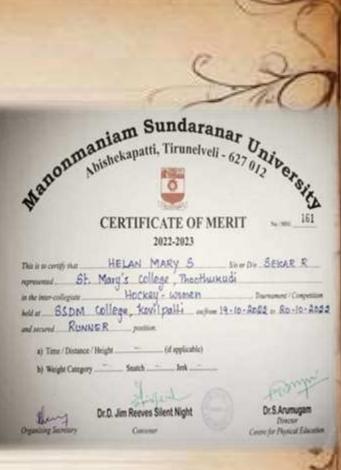

- Jeya Durga of II M.A. English (SSC)participated in intercollegiate basketball tournament conducted by Manonmaniam Sundaranar University in Sri Parasakthi College, Kutralam on 19.12 2022 and 20.12.2022. Additionally, she participated in the hockey tournament conducted by Manonmaniam Sundaranar University in KR College, Kovilpatti on 6.1.2023 and 7.1.2023. She also participated in the handball tournament conducted by Manonmaniam Sundaranar University in Alphonsa College, Nagercoil on 23.1.2023 & 24.1.2023.
- P. Shalini, S. Vijaya Bala Priyaa, K. Serina, K. Karputhaselvi, C. Janies, J. Jesu Julisha, P. Rajapushpa, S. Arockia Jessy Sephin of III B.A. English (SSC) and S. Jasintha, S. Sudha of II M.A. English (SSC) participated in the Oneday Entrepreneurship & Innovation Cell in association with EDII Hub Centre for Entrepreneurship Development, Manonmaniam Sundaranar University, Tirunelveli on 28.01.2023.
- S. Bill Tony Lauret of II MA English literature has presented a paper titled "The study of culture in the play *The Dilemma of a Ghost*" in the Two Day International Conference on Transnationalism and Multiculturalism: Global Literary Reflections, organized by Sri