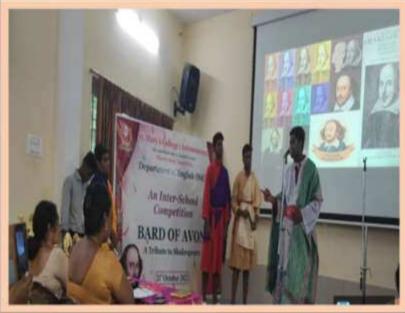

On 21st October 2022 an Inter-School Competition, "Bard of Avon. A Tribute to Shakespeare" on 21.10.2022. Various schools of Thoothukudi participated and won prizes in Mono acting, Sonnet Recitation, Literary Parade, Drawing and Drama.