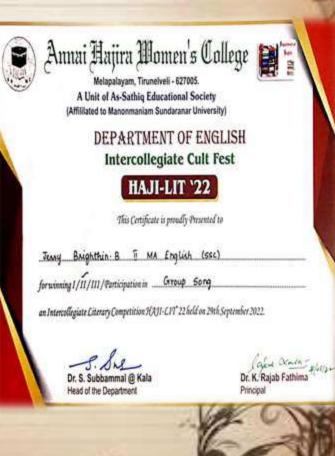

S. Helan Mary, J. Jesu Julisha, M. Priya Dharshini, S. Yasmin Fathima of III B.A. English SSC, S. K. Akshaya Dharani, S. Harini, S. Maria Dhasnevis Priyanka, B. Treesha Stepaniya of II B.A. English SSC participated and got 1st prize in Mime in HAJI-LIT '22 organised by AnnaiHajira Women's College, Melapalayam, Tirunelveli, on 29.9.2022.

S. Bill Tony Lauret, J. Elna Hedwige, B. Jessy Brightlin, S. Kesiya, of II M.A English (SSC), M. Freeda Evangelin, I. Varshna of II B.A English (SSC), participated in Group song and got 2nd prize in HAJI-LIT '22. Several students from the Department of English (SSC) actively participated in various competitions in HAJI-LIT '22