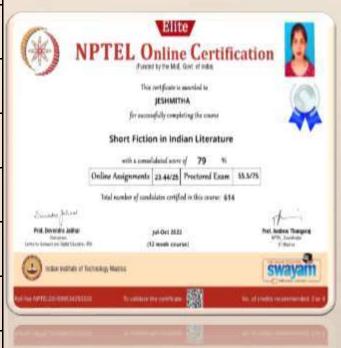

#### **MOOC and NPTEL**

The students of II B. A. English (SSC) attended MooC course titled Short Fiction in Indian Literature (Subject Code: NOC22HS99), a 12 weeks course (July - October 2022)

|   | S. No Reg. No |          | Student         | Status       |
|---|---------------|----------|-----------------|--------------|
|   |               |          | Name            |              |
| 1 | 1             | 21SUEN03 | Bhavani Eswari  | Successfully |
| 9 |               |          |                 | Completed    |
|   | 2             | 21SUEN07 | Freeda          | Successfully |
|   | 2             |          | Evangelin. R    | Completed    |
|   | 3             | 21SUEN08 | Harini. S       | Successfully |
|   | 1             |          |                 | Completed    |
| , | 4             | 21SUEN09 | Jeshmita        | Elite +      |
|   |               |          |                 | Silver       |
|   | 5             | 21SUEN13 | Lesharlin.      | Successfully |
|   | 40            |          |                 | Completed    |
|   | 6             | 21SUEN15 | Maria Dhasnavis | Successfully |
|   | 1             |          | Priyanka. S     | Completed    |
|   | 7             | 21SUEN28 | Varshna         | Successfully |
| 1 | 1             | 1 MA     |                 | Completed    |