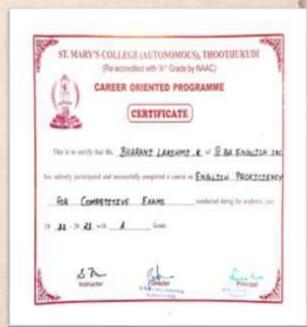

## Gertificate Gourse

English for Proficiency Competence was offered as a Certificate Course from August to September 2022. Ms. S. Jebarathinam Nancy Juliet was the course instructor and the classes were conducted during the afternoon hours from 2 p.m. to 4 p.m. A total of 30 hours was completed. It was conducted from 01.08.2021 to 29.08.2021. An exam was conducted based on the syllabus to test the knowledge gained by the students. The students were issued certificates with Grade levels. 39 students benefitted out of this programme